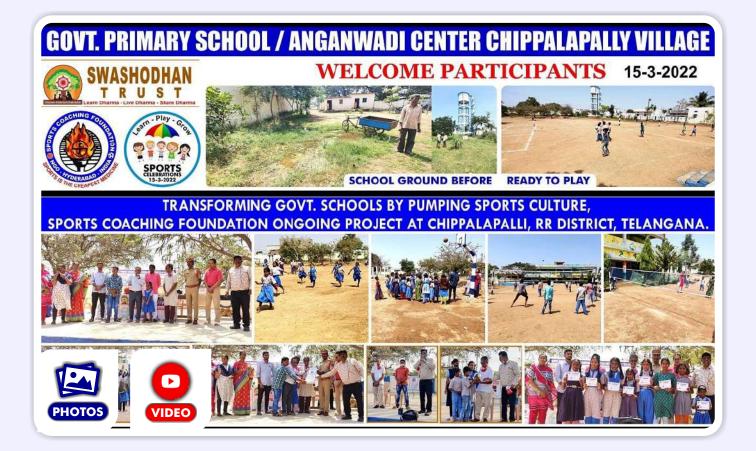

# Transformation of Govt. Primary School, Marredpally, Hyderabad.

Govt. School, Chippalpally, Kandukur Tq, Telangana State School Transformation through sports Up dates upto 25/11/2021

# GOVT. PRIMARY SCHOOL, WEST MARREDPALLY, SEC-BAD.

Sports Coaching Foundation voluntarily building Sports Infrastructure and connected facilities to improve sports culture among the Primary School children and Jr. College Girls at Marredpally, Secunderabad. ONGOING PROJECT