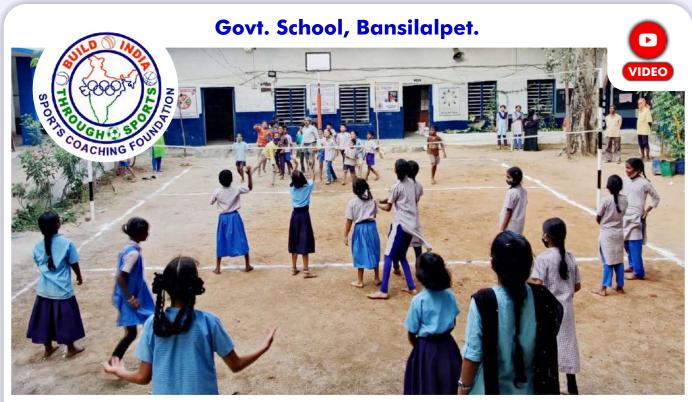

### SPORTS COACHING FOUNDATION ONGOING BUILD INDIA THROUGH SPORTS PROJECT

Transforming Govt. School where hundreds of vulnerable children will be benefited, Worth watching. Thanks to Head Master and Physical Director.