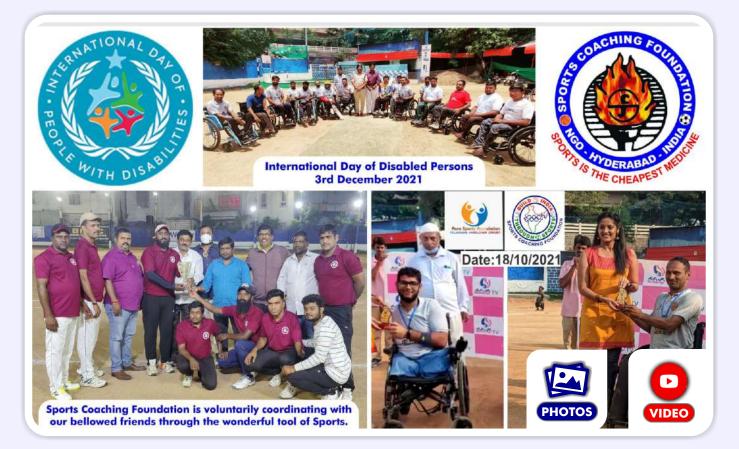

# SCF sponsored Cricket Event for International Day of Disabled Persons.

Sports Coaching Foundation & Lions Club Co-Ordinated with flood-lit festival cricket match organized by Telangana Cricket Association for the Disabled. 11/10/2021