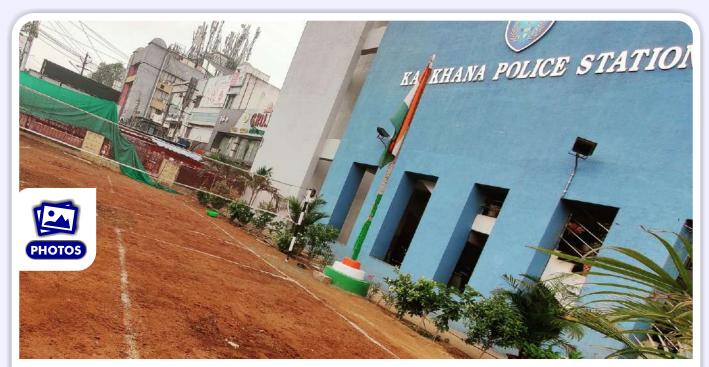

# SCF upgraded sporting infrastructure and organized Sports Day at Safdaria Urdu Medium Girls High School.

Sports Coaching Foundation got an opportunity to coordinate with Karkhana Police Station, Secunderabad to upgrade open Shuttle Badminton Courts month of November - 2021.