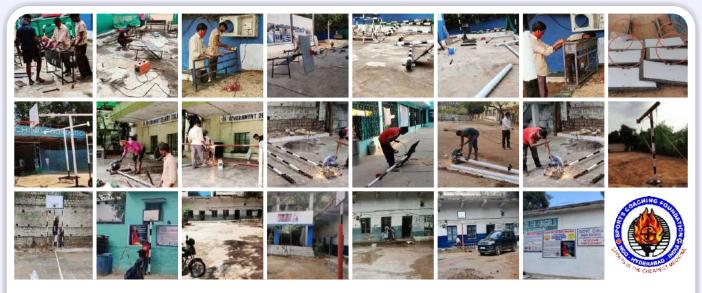

# WHAT IS SCF ADDRESSING THROUGH ITS FLAGSHIP PROJECT "BUILD INDIA THROUGH SPORTS"

EXTRAORDINARY TRANSFORMATION FROM DUMPING YARD TO MODERN FLOOD-LIT SPORTS ARENA UPGRADED BY SPORTS COACHING FOUNDATION, MASAB TANK, HYDERABAD

Example of How Sports Coaching Foundation (SCF), Hyderabad has transformed hundreds of Govt. Schools into Sporting Hubs building their infrastructure from raw materials (i.e. Iron and other metallic objects) unused by various industrial partners.