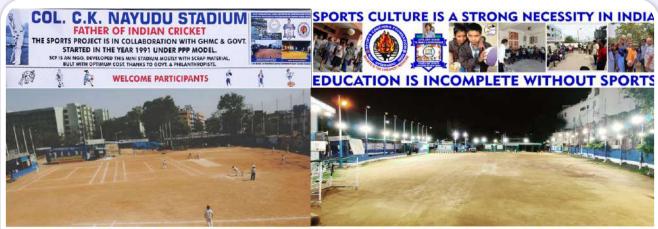

# SPORTS CULTURE IS A STRONG NECESSITY IN INDIA

Sports Coaching Foundation got an opportunity to coordinate with 2BHK Dignity Housing Colony, Secunderabad to upgrade Sporting Infrastructure month of November - 2021.

Col. C.K. Nayudu Stadium upgraded with New LED Flood Lights, we thank our MLA MR. JAFFER HUSSAIN MERAJ SAHEB, GHMC and Ministry of Energy Govt. of India for their kind support.

For your information we are the first people to introduce flood-lit project in the country year 1994 thanks to Govt. the Multi-Purpose Mini Stadium catering the needs of many vulnerable people and elite.