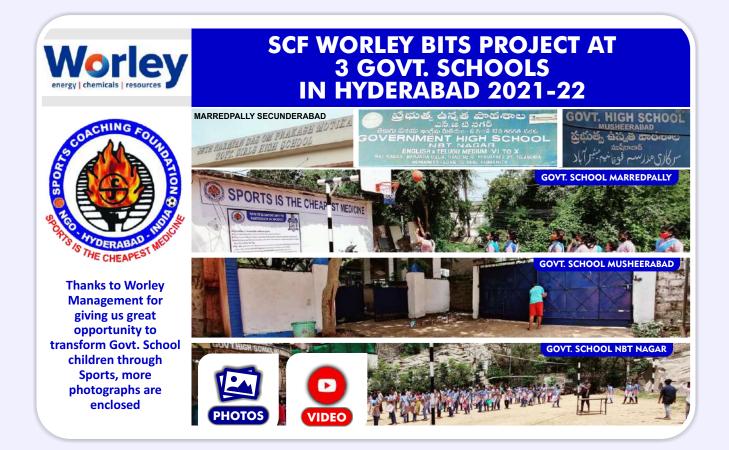

## Number of marginalized communities impacted by SCF

Sports Coaching Foundation in partnership Worley Company made a impact stories at 3 Govt. Schools where around 3000 children were benefitted.

Sports Coaching Foundation voluntarily supported Govt. Degree College for Women, Begumpet to upgrade the Basic Sporting Infrastructure at their campus (Basketball, Handball, Shuttle Badminton, Tennikoit and made most attractive ambiance with Street Lights Donation, Coloring and displaying Gandhian Values Flex Boards. More than 4000 girl students who are studying will get accessibility to attractive sports facility.

### SPORTS COACHING FOUNDATION ONGOING BUILD INDIA THROUGH SPORTS PROJECT

Transforming Govt. School where hundreds of vulnerable children will be benefited, Worth watching. Thanks to Head Master and Physical Director.