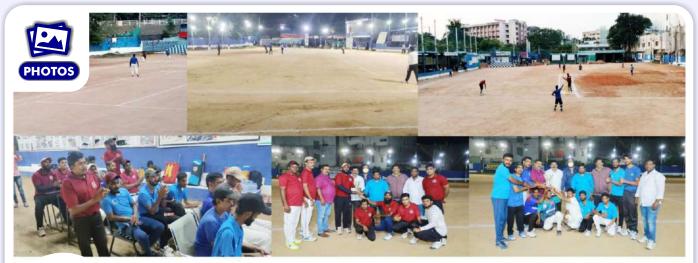

### Sports Coaching Foundation ongoing project No.3

SCF literally transformed Marshi Govt. School Campus to viable Sports Arena, many marginalized children will be getting benefits dated: 22-12-2021.

PHOTOS