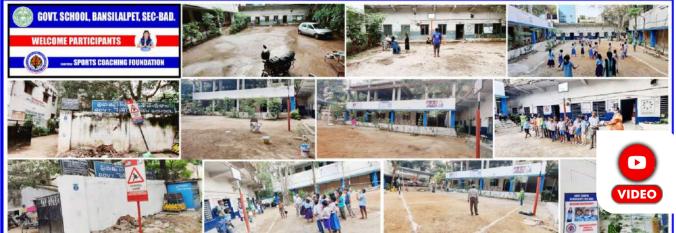

### SPORTS COACHING FOUNDATION ONGOING BUILD INDIA THROUGH SPORTS PROJECT

Transforming Govt. School where hundreds of vulnerable children will be benefited, Worth watching. Thanks to Head Master and Physical Director.