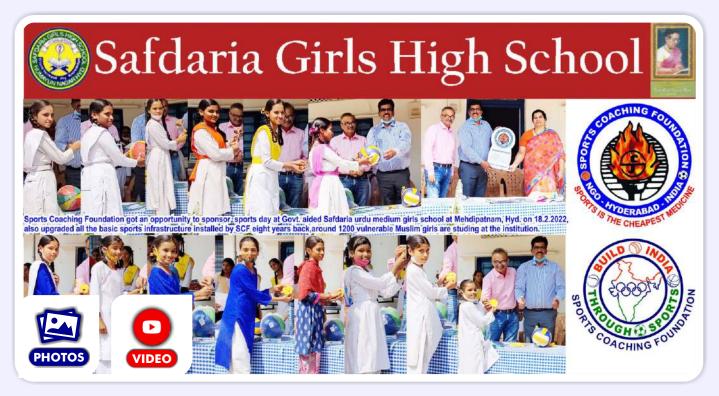

# SCF upgraded sporting infrastructure and organized Sports Day at Safdaria Urdu Medium Girls High School.

Sports Coaching Foundation got an opportunity to coordinate with Karkhana Police Station, Secunderabad to upgrade open Shuttle Badminton Courts month of November - 2021.