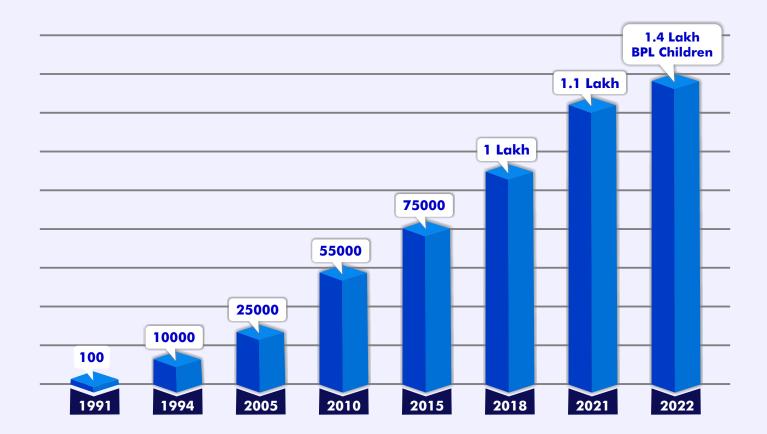

### **Sustainability**

In the last 32 years, SCF has strived to create a strong foundation with various exemplary projects. The foundation has completed more than 350 government schools and orphanage homes with countless inspirational stories. Additionally, our NGO has won various international and national awards that stand testimony to our efforts.

## Number of marginalized communities impacted by SCF

Sports Coaching Foundation in partnership Worley Company made a impact stories at 3 Govt. Schools where around 3000 children were benefitted.

Sports Coaching Foundation voluntarily supported Govt. Degree College for Women, Begumpet to upgrade the Basic Sporting Infrastructure at their campus (Basketball, Handball, Shuttle Badminton, Tennikoit and made most attractive ambiance with Street Lights Donation, Coloring and displaying Gandhian Values Flex Boards. More than 4000 girl students who are studying will get accessibility to attractive sports facility.