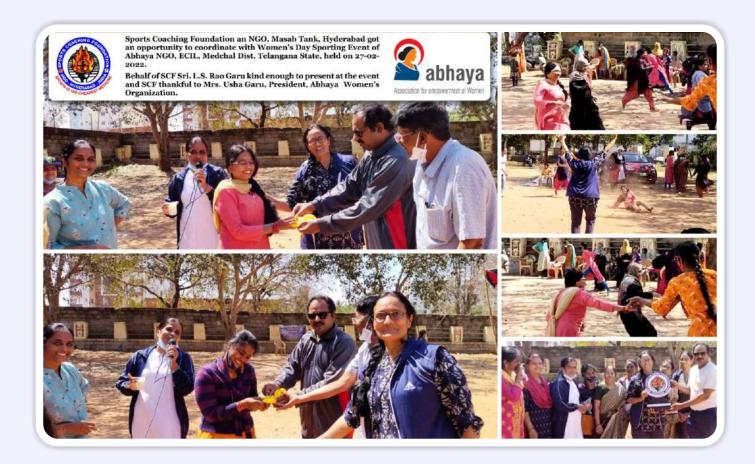

## Number of marginalized communities impacted by SCF

Sports Coaching Foundation in partnership Worley Company made a impact stories at 3 Govt. Schools where around 3000 children were benefitted.

Sports Coaching Foundation voluntarily supported Govt. Degree College for Women, Begumpet to upgrade the Basic Sporting Infrastructure at their campus (Basketball, Handball, Shuttle Badminton, Tennikoit and made most attractive ambiance with Street Lights Donation, Coloring and displaying Gandhian Values Flex Boards. More than 4000 girl students who are studying will get accessibility to attractive sports facility.