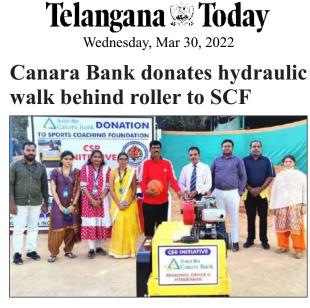

# Sports Coaching Foundation is very much grateful to donors who have understood the outstanding work of our NGO.

**Hyderabad:** Canara Bank's Ahmed Nagar branch donated a hydraulic walk behinnd roller as part of its CSR activities to the Sports Coaching Foundation (SCF) at Masab Tank on Tuesday.

Bhaskar Chakravarthy, DGM (Regio II) of Canara Bank said, "It feels great to be associated with CF, especially to its founder-secretary K Saibaba for the service he is rendering by providing platforms to young talents, including those from underprivileged families. I urge all parents to encourage their children to take to sports, which is a important as academics."

Later, K Saibaba thanked the officials of Canara Bank for donating the Rs.2lakh machine. He said that the machine will be far more resourceful than the manual rollers and much moe effective in preparing the ground.

JAnusha, branch manager of Ahmed Nagar, P Hema Bindu, CSR initiative officer of Canara bank regional office II ad other bak officials took part in the inauguration.

# Cheroficie Wednesday, Mar 30, 2022

Bhaskar Chakravarthy (second from right), DGM (Region II) of Canara Bank poses after the Bank's Ahmed Nagar branch donated a Hydraulic walk behind roller to the Sports Coaching Foundation that provides a sporting platform to young talents from underprivileged families at Masab Tank in Hyderabad on Tuesday.