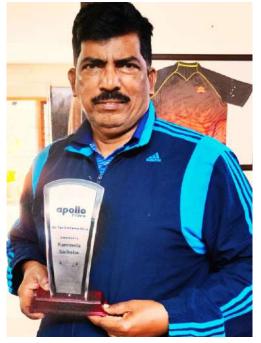

### V. V. SUBRAHMANYAM Hyderabad

M. Sai Baba, general secretary of Sports Coaching Foundation (Masab Tank), was presented the 'Go The Distance Hero Award' by Apollo Tyres for promoting sports over the last three decades.

Sai, who was a former Andhra Ranji cricketer and established the SCF three decades ago to provide a platform to the different sections of the society with emphasis on economically weaker sections had earlier received the prestigious Rashtriya Khel Protsahan award from the

President of India, and many other international awards The SCF, which is an

K. Sai Baba, general secre tary of sports Coaching Foundation, with the 'Go The distance Hero Award'

NGO, is being run in association with the Greater Hyderabad Municipal corporation and strives to empower the underprivileged through sports by conducting various events in multi disciplines and also coaching camps right through the year.