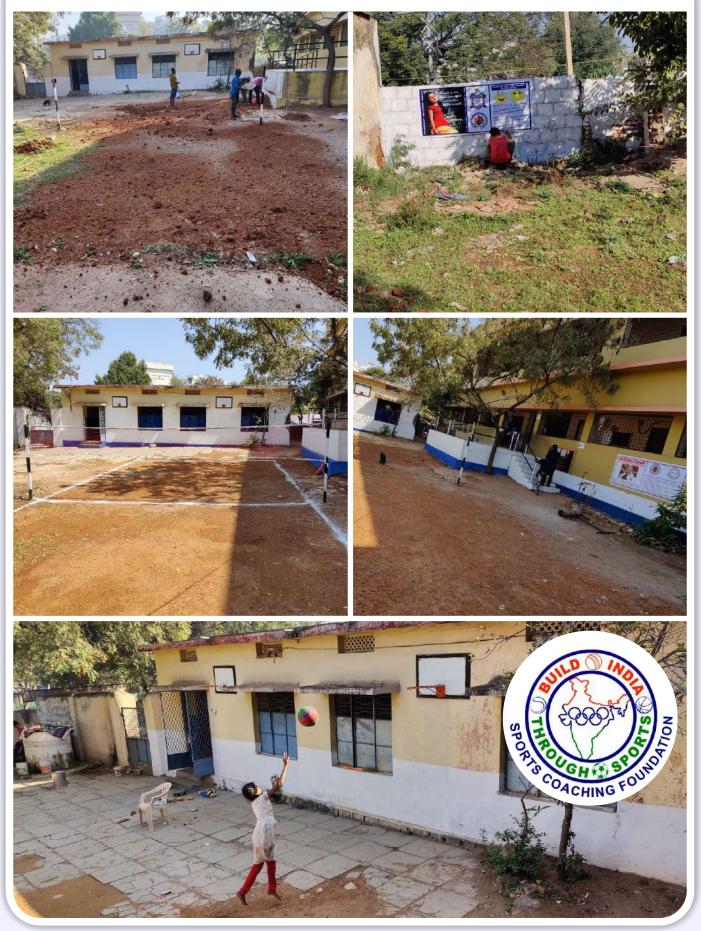

# WHAT IS SCF ADDRESSING THROUGH ITS FLAGSHIP PROJECT "BUILD INDIA THROUGH SPORTS"

EXTRAORDINARY TRANSFORMATION FROM DUMPING YARD TO MODERN FLOOD-LIT SPORTS ARENA UPGRADED BY SPORTS COACHING FOUNDATION, MASAB TANK, HYDERABAD

### SPORTS COACHING FOUNDATION ONGOING BUILD INDIA THROUGH SPORTS PROJECT

Transforming Govt. School where hundreds of vulnerable children will be benefited, Worth watching. Thanks to Head Master and Physical Director.