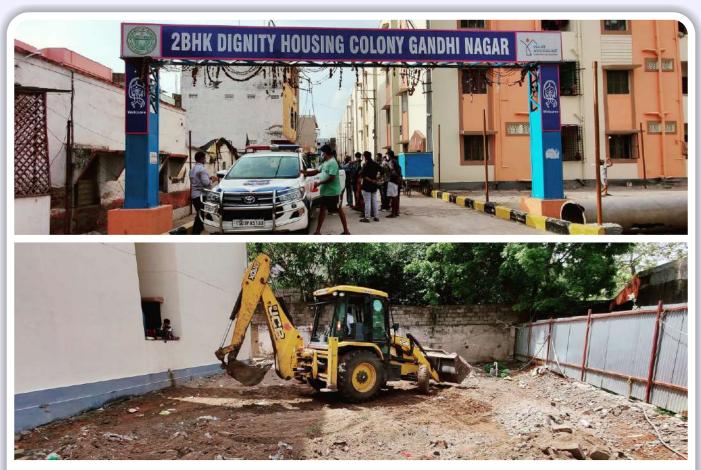

Sports Coaching Foundation got an opportunity to coordinate with 2BHK Dignity Housing Colony, Secunderabad to upgrade Sporting Infrastructure month of November - 2021.

Col. C.K. Nayudu Stadium upgraded with New LED Flood Lights, we thank our MLA MR. JAFFER HUSSAIN MERAJ SAHEB, GHMC and Ministry of Energy Govt. of India for their kind support.