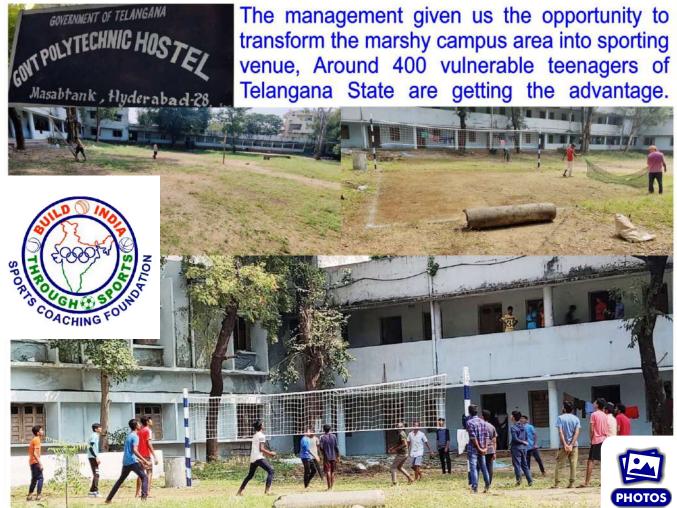

### Sports Coaching Foundation ongoing project No.3

SCF literally transformed Marshi Govt. School Campus to viable Sports Arena, many marginalized children will be getting benefits dated: 22-12-2021.

PHOTOS